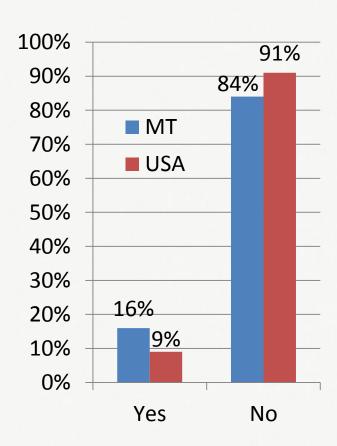

#### In the past 12 months, did you go...

#### Q10: Horseback riding?

#### **Horseback Riding (% of participation)**

TOURISM&RECREATION RESEARCH