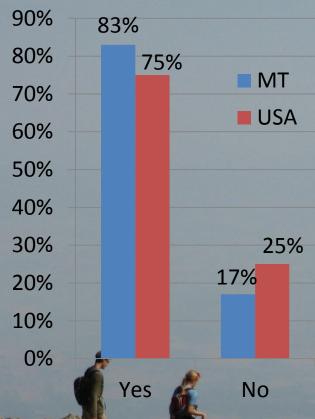

#### In the past 12 months, did you...

TOURISM & RECREATION RES

Q3: downhill ski?

#### **Downhill skiing (% participation)**