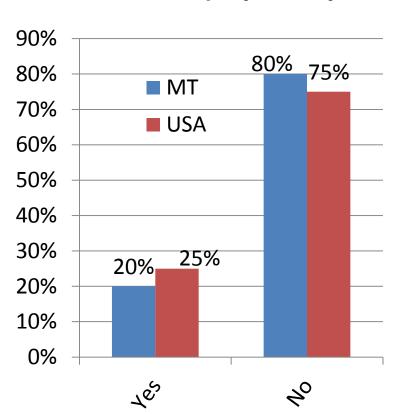

% (72)        | 27% (117)       |
| 65+             | 12% (38)        | <b>21%</b> (90) |





## How do you compare to other Montanan's and others nationwide?



TOURISM&RECREATION RESEARCH
UNIVERSITY OF MONTANA

## How to use your Clicker!

- I will present a question and enable polling.
- You will respond by "clicking" the appropriate button for your answer choice.
- A radio signal is sent immediately from each responding clicker to the receiver.
- The receiver stores the data.
- Graphic display results in a graph to the audience.
- Be sure to return your clicker as you leave the room. Any clicker not returned is registered as nonfunctioning and it will not work elsewhere.





#### In the past 12 months, did you play...

#### Q2: Table Tennis?

#### **Table Tennis (% participation)**





## TOURISM&RECREATION RESEARCH

#### In the past 12 months, did you...

TOURISM & RECREATION RES

Q3: downhill ski?

#### **Downhill skiing (% participation)**





#### In the past 12 months, did you...

Q4: XC ski?

#### XC skiing (% of participation)





## TOURISM&RECREATION RESEARCH

UNIVERSITY OF MONTANA

#### In the past 12 months, did you...

Q5: Snowboard?

#### **Snowboarding (% of participation)**



INSTITUTE FOR





### **Water Sports**

In the past 12 months, did you go...



#### In the past 12 months, did you go...

#### Q8: Lake/sea kayaking?

#### Lake/sea kayaking (% of participation)







#### In the past 12 months, did you go...

#### Q9: Bowling?

#### **Bowling (% of participation)**







#### In the past 12 months, did you go...

#### Q10: Horseback riding