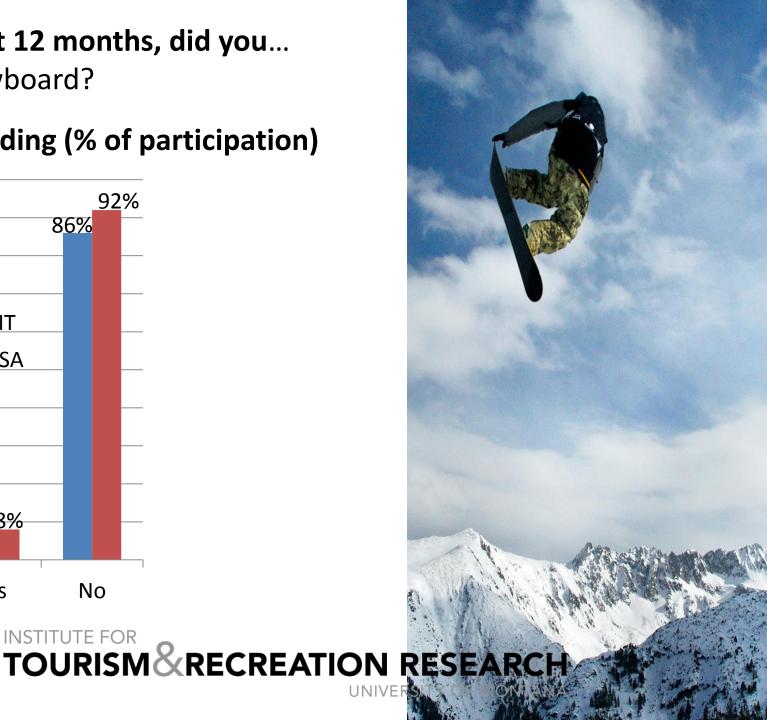

#### In the past 12 months, did you...

Q5: Snowboard?

#### **Snowboarding (% of participation)**

INSTITUTE FOR