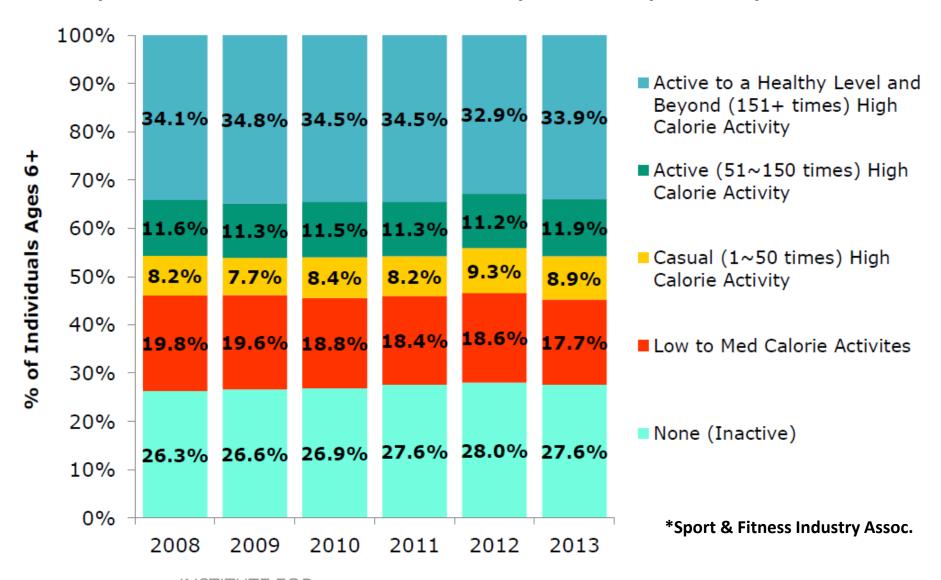

like to participate in:

- 1. Fitness swimming
- 2. Bicycling
- 3. Camping





## What is the top activity <u>35-44</u> year olds would like to participate in:

- 1. Hiking
- 2. Weight workout
- 3. Fitness swimming





## What is the top activity <u>45-54</u> year olds would like to participate in:

- 1. Fitness swimming
- 2. Weight workout
- 3. Bicycling



## What is the top activity <u>55-64</u> year olds would like to participate in:

- 1. Fitness swimming
- 2. Weight workout
- 3. Bicycling



# What is the top activity 65 and older adults would like to participate in:

- 1. Fitness swimming
- 2. Weight workout
- 3. Hiking



## Generational Sport Participation\*



\*Sport & Fitness Industry Assoc.



#### 2014 Sports, Fitness and Leisure Activities Topline Participation Report\*



## TOURISM & RECREATION RESEARCH

UNIVERSITY OF MONTANA