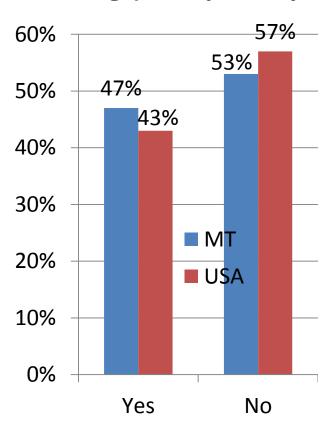

#### In the past 12 months, did you go...

#### Q10: Horseback riding?

#### **Horseback Riding (% of participation)**

TOURISM&RECREATION RESEARCH