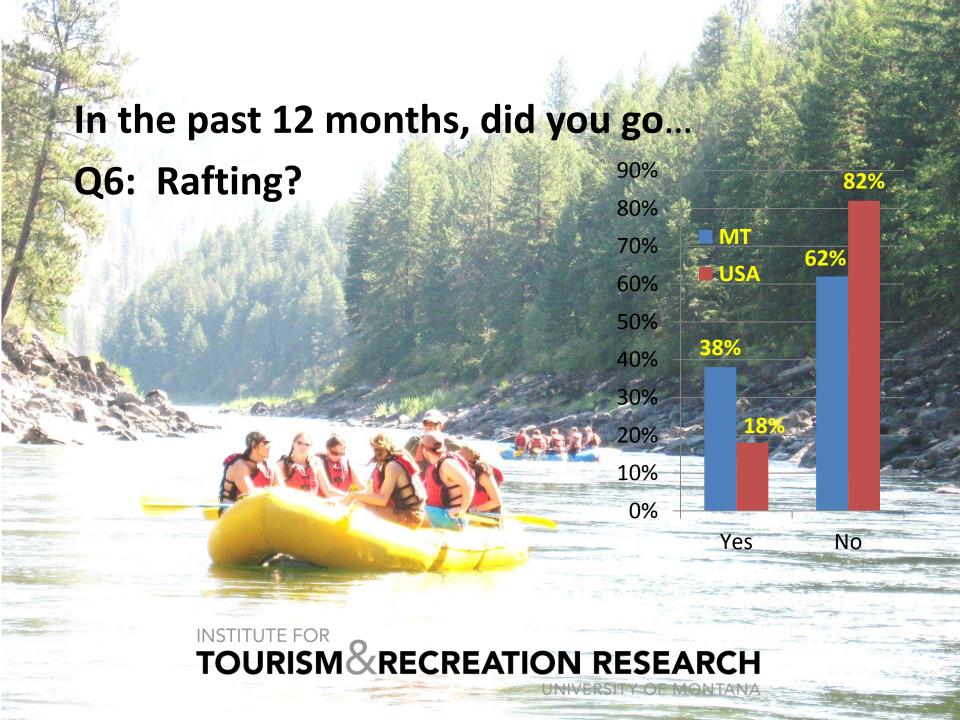

### **Water Sports**

In the past 12 months, did you go...

#### In the past 12 months, did you go...