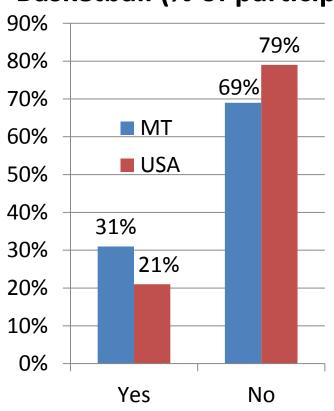

#### In the past 12 months, did you go...

#### Q9: Bowling?

#### **Bowling (% of participation)**