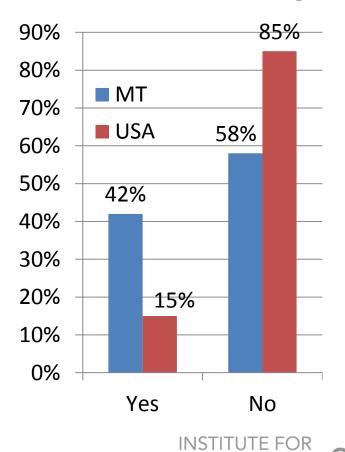

#### In the past 12 months, did you go...

#### Q9: Bowling?

#### **Bowling (% of participation)**