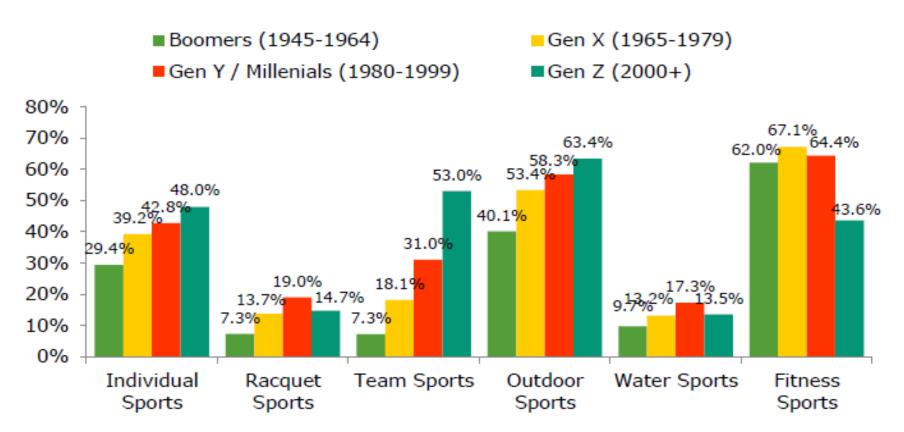

ipate in:

- 1. Fitness swimming
- 2. Bicycling
- 3. Hiking





# What is the top activity <u>25-34</u> year olds would like to participate in:

- 1. Fitness swimming
- 2. Bicycling
- 3. Camping





## What is the top activity <u>35-44</u> year olds would like to participate in:

- 1. Hiking
- 2. Weight workout
- 3. Fitness swimming





## What is the top activity <u>45-54</u> year olds would like to participate in:

- 1. Fitness swimming
- 2. Weight workout
- 3. Bicycling



## What is the top activity <u>55-64</u> year olds would like to participate in:

- 1. Fitness swimming
- 2. Weight workout
- 3. Bicycling



# What is the top activity 65 and older adults would like to participate in:

- 1. Fitness swimming
- 2. Weight workout
- 3. Hiking



## Generational Sport Participation\*



\*Sport & Fitness Industry Assoc.



#### 2014 Sports, Fitness and Leisure Activities Topline Participation Report\*



## TOURISM & RECREATION RESEARCH

UNIVERSITY OF MONTANA