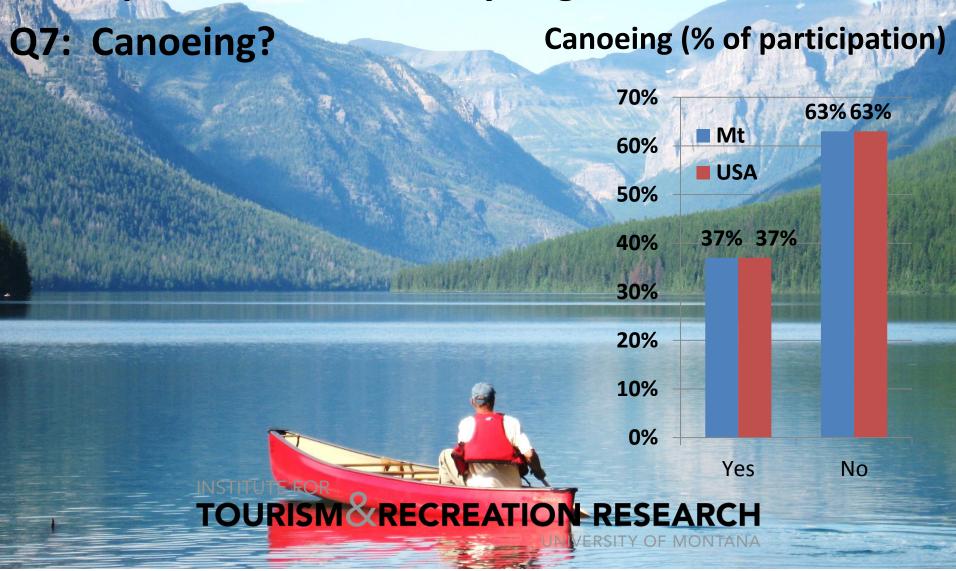

### **Water Sports**

In the past 12 months, did you go...

#### In the past 12 months, did you go...