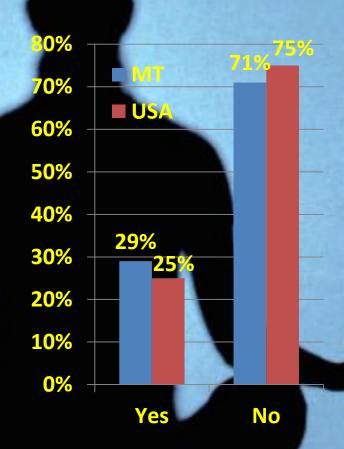

#### In the past 12 months, did you...

TOURISM & RECREATION RES

Q3: downhill ski?

#### **Downhill skiing (% participation)**