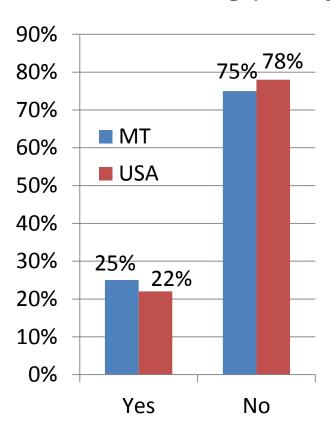

#### In the past 12 months, did you go...

#### Q9: Bowling?

#### **Bowling (% of participation)**