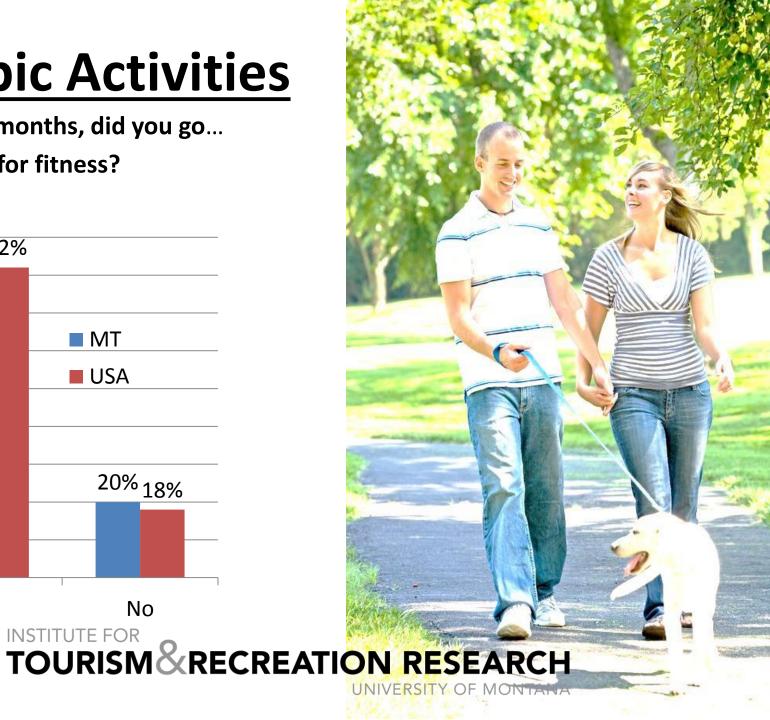

### **Aerobic Activities**

In the past 12 months, did you go...

**Q20: Walking for fitness?** 