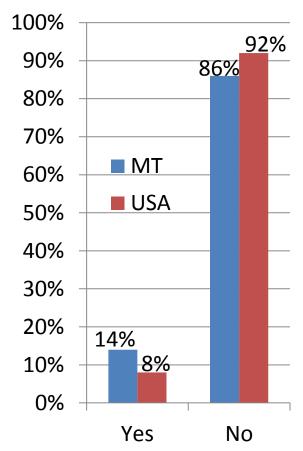

#### In the past 12 months, did you...

Q4: XC ski?

#### XC skiing (% of participation)