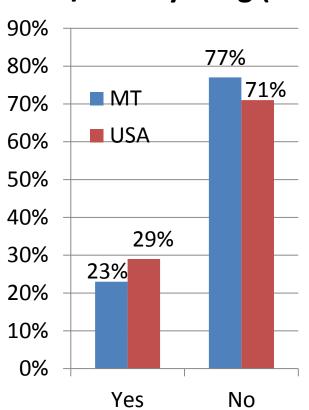

#### In the past 12 months, did you go...

#### Q9: Bowling?

#### **Bowling (% of participation)**