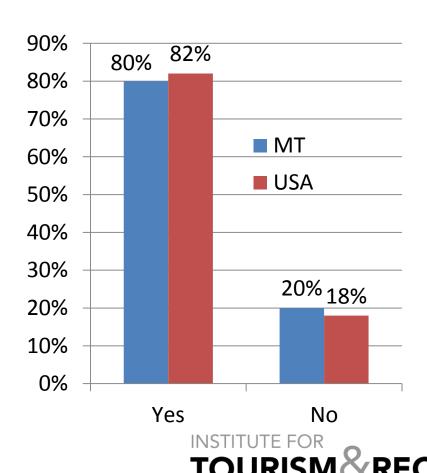

#### In the past 12 months, did you...

Q4: XC ski?

#### XC skiing (% of participation)