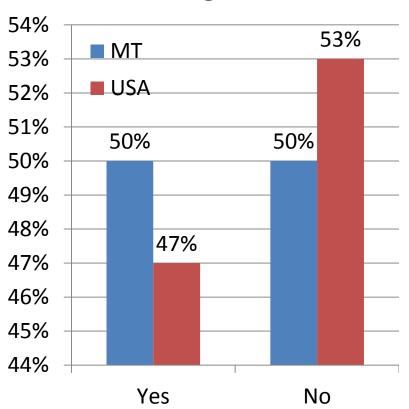

### **Aerobic Activities**

In the past 12 months, did you go...

#### Q21: Swimming?