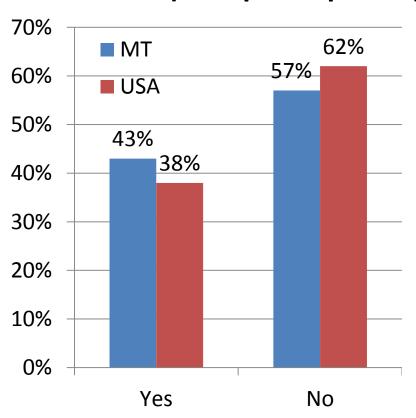

#### In the past 12 months, did you play...

#### Q2: Table Tennis?

#### **Table Tennis (% participation)**