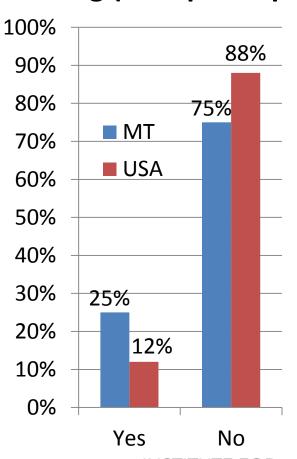

#### In the past 12 months, did you...

TOURISM & RECREATION RES

Q3: downhill ski?

#### **Downhill skiing (% participation)**