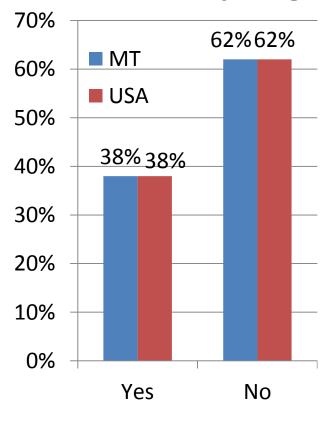

#### In the past 12 months, did you go...

#### Q10: Horseback riding?

#### **Horseback Riding (% of participation)**

TOURISM&RECREATION RESEARCH