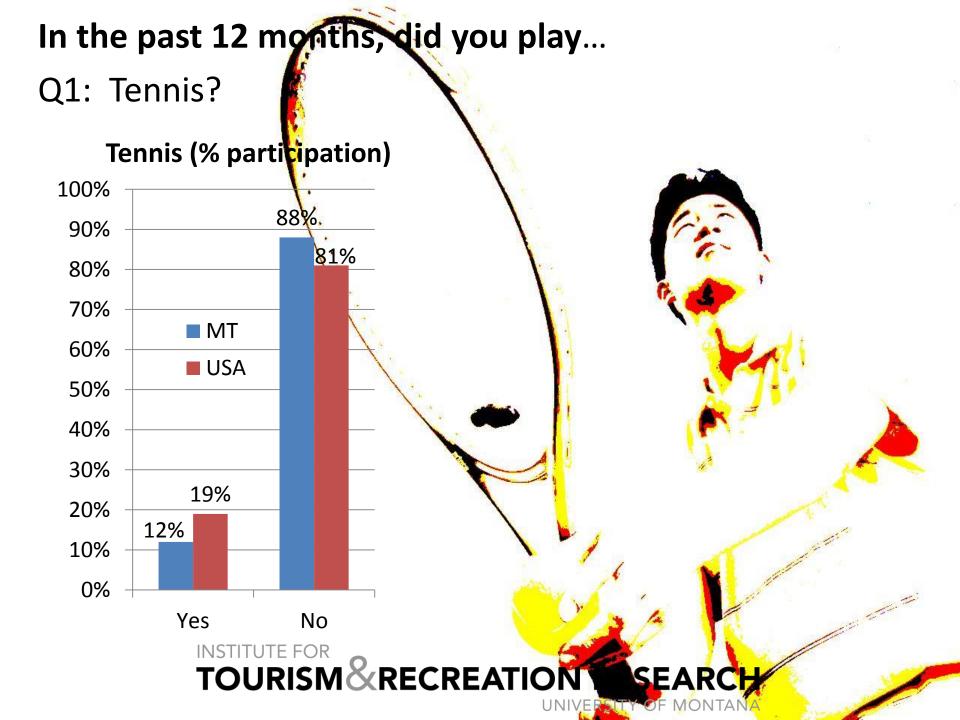

#### In the past 12 months, did you play...

#### Q2: Table Tennis?

#### **Table Tennis (% participation)**