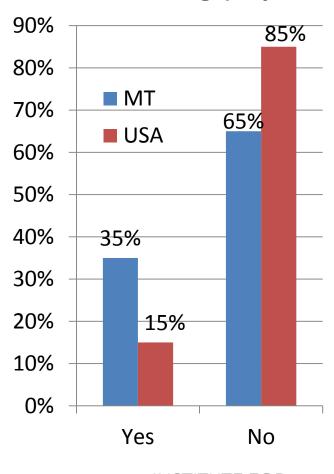

URISM&RECREATION RESEARCH
UNIVERSITY OF MONTANA

## How to use your Clicker!

- I will present a question and enable polling.
- You will respond by "clicking" the appropriate button for your answer choice.
- A radio signal is sent immediately from each responding clicker to the receiver.
- The receiver stores the data.
- Graphic display results in a graph to the audience.
- Be sure to return your clicker as you leave the room. Any clicker not returned is registered as nonfunctioning and it will not work elsewhere.





#### In the past 12 months, did you play...

#### Q2: Table Tennis?

#### **Table Tennis (% participation)**





## TOURISM&RECREATION RESEARCH

#### In the past 12 months, did you...

TOURISM & RECREATION RES

Q3: downhill ski?

#### **Downhill skiing (% participation)**





#### In the past 12 months, did you...

Q4: XC ski?

#### XC skiing (% of participation)





## TOURISM&RECREATION RESEARCH

UNIVERSITY OF MONTANA

#### In the past 12 months, did you...

Q5: Snowboard?

#### **Snowboarding (% of participation)**



INSTITUTE FOR





### **Water Sports**

In the past 12 months, did you go...



#### In the past 12 months, did you go...

#### Q8: Lake/sea kayaking?

#### Lake/sea kayaking (% of participation)







#### In the past 12 months, did you go...

#### Q9: Bowling?

#### **Bowling (% of participation)**







#### In the past 12 months, did you go...

#### Q10: Horseback riding?

#### **Horseback Riding (% of participation)**











TOURISM&RECREATION RESEARCH

#### In the past 12 months, did you play...

Q12: Basketball

#### **Basket